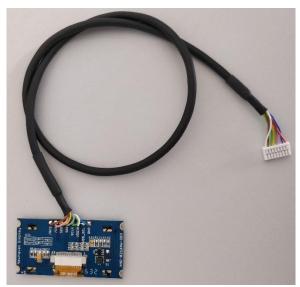

## Add-on display kit to TEC controllers

The DPY-1115 is an add-on display kit for TEC Family Peltier controllers.

From the TEC Service Software it is possible to choose the information to be displayed, e.g. temperature, voltage, current and status.

This ready-to-use kit including a cable and connector is particularly suitable for stand-alone operation of single or dual channel controller setups.

The DPY-1115 status display kit is supported from firmware v4.10 and upwards, configuration information is provided in the TEC-Family user manual.

## **Features**

- 2 x 16 Char OLED Display
- Blue characters
- Cable length: approx. 50 cm Supported devices: TEC-Family Peltier Controllers (TEC-1089, TEC-1090, TEC-1091, TEC-1122, TEC-1123 TEC-1092 when used with EVL-1093)