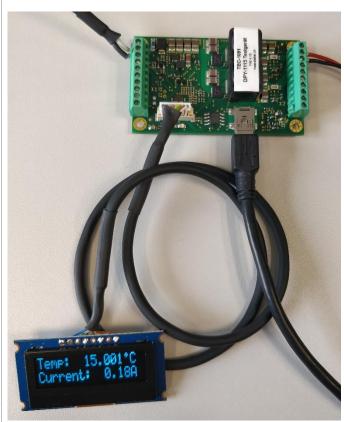

Display connected to TEC controller

Meerstetter Engineering GmbH Schulhausgasse 12 3113 Rubigen, Switzerland

Phone: +41 31 529 21 00 Email: contact@meerstetter.ch Website: www.meerstetter.ch

Meerstetter Engineering GmbH (ME) reserves the right to make changes without further notice to the product described herein. Information furnished by ME is believed to be accurate and reliable. However typical parameters can vary depending on the application and actual performance may vary over time. All operating parameters must be validated by the customer under actual application conditions.