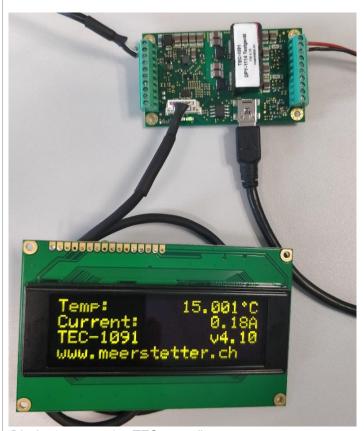

Display connected to TEC controller

Meerstetter Engineering GmbH Schulhausgasse 12 3113 Rubigen, Switzerland

Phone: +41 31 529 21 00 Email: contact@meerstetter.ch Website: www.meerstetter.ch

Meerstetter Engineering GmbH (ME) reserves the right to make changes without further notice to the product described herein. Information furnished by ME is believed to be accurate and reliable. However typical parameters can vary depending on the application and actual performance may vary over time. All operating parameters must be validated by the customer under actual application conditions.