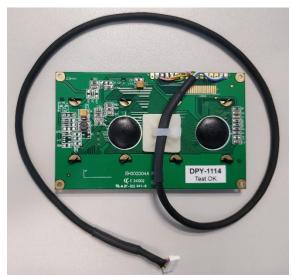

## Add-on display kit to TEC controllers

The DPY-1114 is an add-on display kit for TEC Family Peltier controllers.

From the TEC Service Software it is possible to choose the information to be displayed, e.g. temperature, voltage, current and status.

## **Features**

- 4 x 20 Char OLED Display
- Yellow characters
- Cable length: approx. 50 cm
  Supported devices: TEC-Family Peltier Controllers
  (TEC-1089, TEC-1090, TEC-1091, TEC-1122, TEC-1123, TEC-1092 when used with EVL-1093)