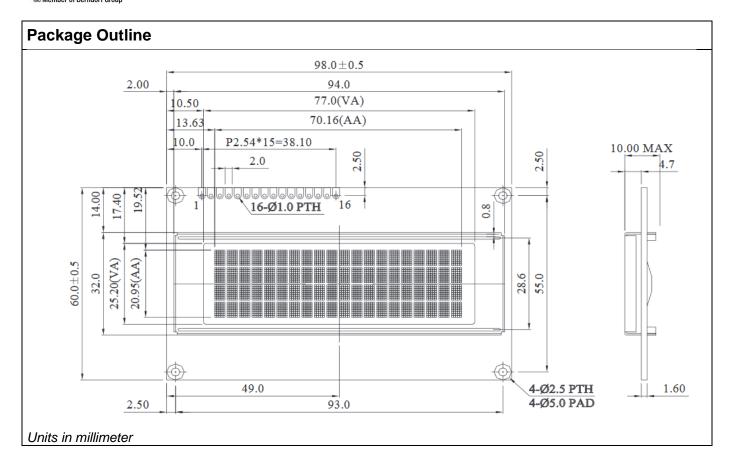

-1114 is an add-on display kit for TEC Family Peltier controllers.

From the TEC Service Software it is possible to choose the information to be displayed, e.g. temperature, voltage, current and status.

This ready-to-use kit including a cable and connector is particularly suitable for stand-alone operation of single or dual channel controller setups.

The DPY-1114 status display kit is supported from firmware v4.10 and upwards, configuration information is provided in the TEC-Family user manual.

## Rohs



Back side

## **Features**

- 4 x 20 Char OLED Display
- Yellow characters
- Cable length: approx. 50 cm
  Supported devices: TEC-Family Peltier Controllers
  (TEC-1089, TEC-1090, TEC-1091, TEC-1122, TEC-1123, TEC-1092 when used with EVL-1093)



Display connected to TEC controller





Meerstetter Engineering GmbH Schulhausgasse 12 3113 Rubigen, Switzerland



Phone: +41 31 529 21 00 Email: contact@meerstetter.ch Website: www.meerstetter.ch

Meerstetter Engineering GmbH (ME) reserves the right to make changes without further notice to the product described herein. Information furnished by ME is believed to be accurate and reliable. However typical parameters can vary depending on the application and actual performance may vary over time. All operating parameters must be validated by the customer under actual application conditions.