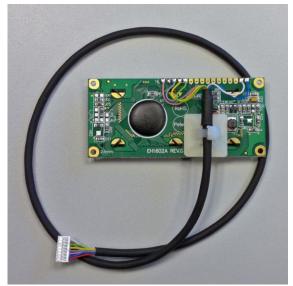

## Add-on display kit to TEC controllers

The DPY-1113 is an add-on display kit for TEC Family Peltier controllers.

From the TEC Service Software it is possible to choose the information to be displayed, e.g. temperature, voltage, current and status.

This ready-to-use kit including a cable and connector is particularly suitable for stand-alone operation of single or dual channel controller setups.

The DPY-1113 status display kit is supported from firmware v1.60 and upwards, configuration information is provided in the TEC-Family user manual.

## **Features**

- 2 x 16 Char OLED Display
- Yellow characters
- Cable length: approx. 50 cm
- Supported devices: TEC-Family Peltier Controllers (TEC-1089, TEC-1090, TEC-1091, TEC-1122, TEC-1123 TEC-1092 when used with EVL-1093)