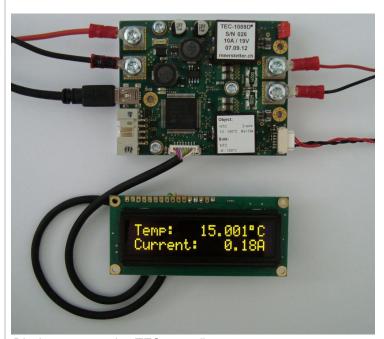

Display connected to TEC controller

## Add-on display kit to TEC controllers

The DPY-1113 is an add-on display kit for TEC Family Peltier controllers.

From the TEC Service Software it is possible to choose the information to be displayed, e.g. temperature, voltage, current and status.